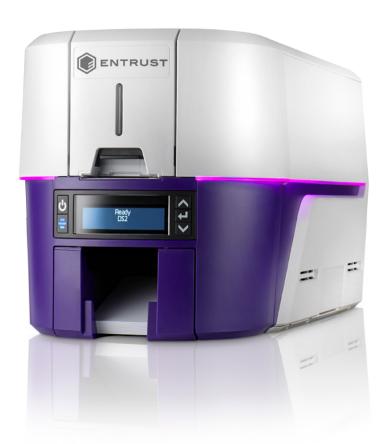

80% RH - non condensing                                    |  |
| Physical dimensions   | L 17.4 in x W 8.9 in x H 9 in / 44.2 cm x 22.6 cm x 22.9 cm                                                         |  |
| Weight                | 11.3 lbs (5.49 kg); will vary with options                                                                          |  |
| Connectivity          | USB and Ethernet                                                                                                    |  |
| Warranty              | 36 months                                                                                                           |  |
|                       |                                                                                                                     |  |





### Sigma DS2 Direct-to-Card Printer

#### **Optional Features & Supplies**

| Magnetic stripe encoding | ISO 7811 three-track support (high- and low-coercivity) JIS Type II single-track option                                                                                                                                                                                 |                                                                                              |  |
|--------------------------|-------------------------------------------------------------------------------------------------------------------------------------------------------------------------------------------------------------------------------------------------------------------------|--------------------------------